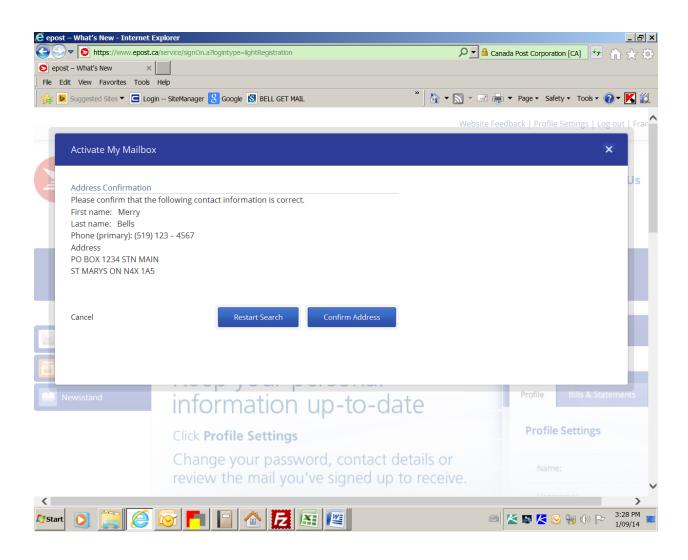

## At this screen, chose "Manually Enter Address"

Please type MAIN in the station field and ST MARYS (no period, all capitals and no apostrophe).

Please choose confirm address at this screen. Thank you.