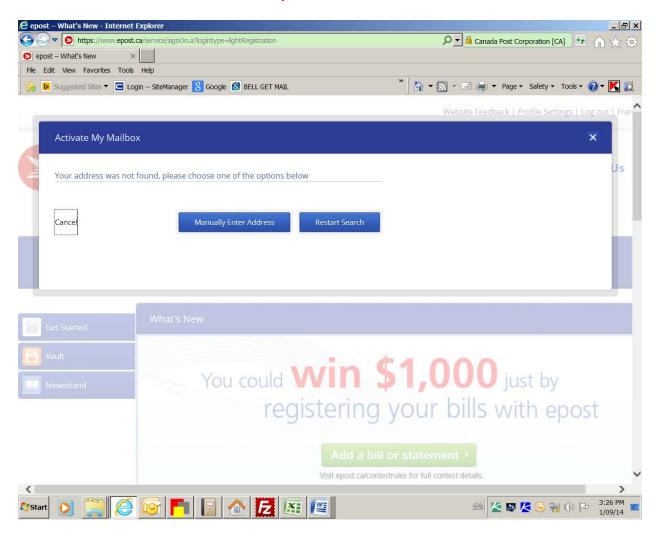

## At this screen, chose "Manually Enter Address"

Please type MAIN in the station field and ST MARYS (no period, all capitals and no apostrophe).

Please choose confirm address at this screen. Thank you.