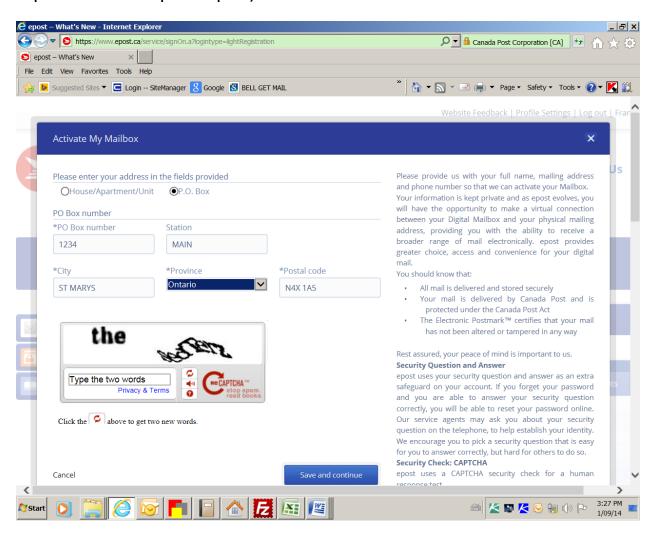

St. Marys is unique in its addressing protocol set up many years ago with Canada post regarding our P.O. Box System, and the term STN MAIN. During the sign up process you will be taken to a screen that will prompt you to enter your information manually.

## Two points:

- 1. You must enter the word MAIN in the station field.
- 2. You must enter ST MARYS with <u>no period and all capitals</u> in the city field.

Please see the guide below for assistance to set up your epost account.

## At this screen, chose "Manually Enter Address"

Please type MAIN in the station field and ST MARYS (no period, all capitals and no apostrophe).

Please choose confirm address at this screen. Thank you.