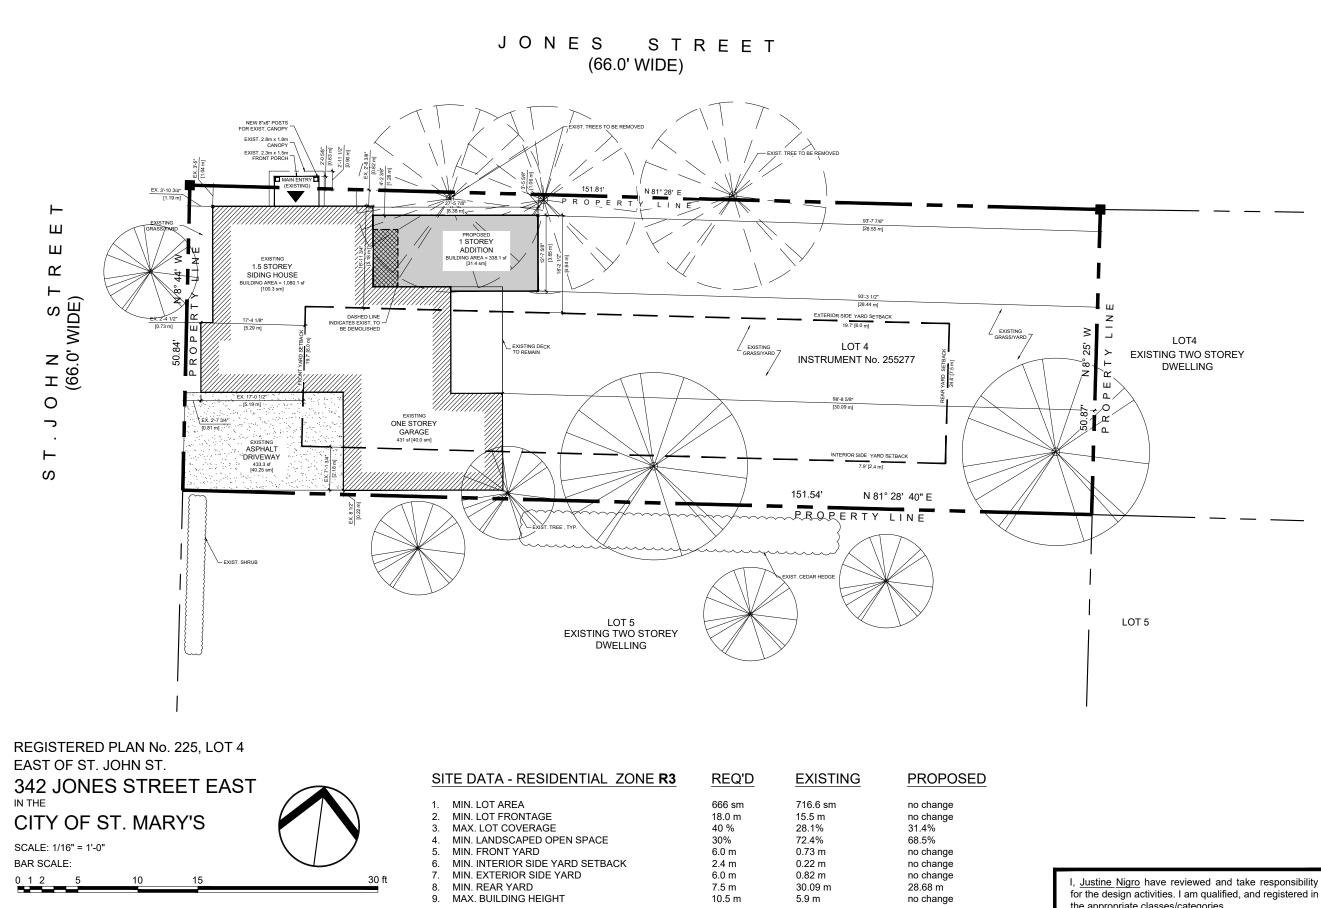

THE HIVE D**B**SIGN CO. 234 NELSON STREET STRATFORDON N5A2K3 · 519.859.4200 JUSTINE@THEHIVEDESIGNCO.COM

PROJECT

ADDITION TO

342 JONES STREET E.

ST. MARY'S

ONTARIO

TITLE

PROPOSED SITE PLAN

for the design activities. I am qualified, and registered in the appropriate classes/categories.

The Hive Design Co. BCIN: 108877

| DRAWN BY<br>D.N. & J.N. |      |
|-------------------------|------|
| PROJECT NO.<br>20-168   |      |
| DATE<br>JULY 15, 2020   | 57-1 |
| SCALE<br>1/16" = 1'-0"  |      |