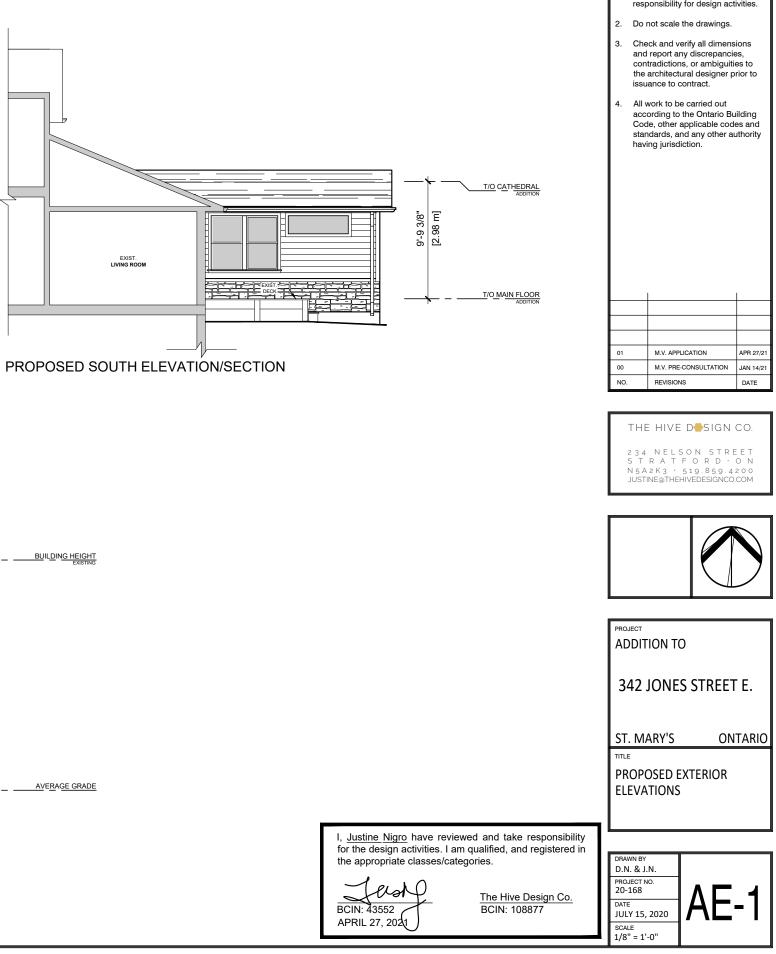

- Seal & Signature are by the person that has reviewed and taken responsibility for design activities
- Do not scale the drawings.
- Check and verify all dimensions and report any discrepancies, contradictions, or ambiguities to the architectural designer prior to issuance to contract.
- All work to be carried out according to the Ontario Building Code, other applicable codes and standards, and any other authority having jurisdiction.

|     | 1                     | 1         |
|-----|-----------------------|-----------|
|     |                       |           |
|     |                       |           |
|     |                       |           |
| 01  | M.V. APPLICATION      | APR 27/21 |
| 00  | M.V. PRE-CONSULTATION | JAN 14/21 |
| NO. | REVISIONS             | DATE      |

THE HIVE D**B**SIGN CO. 234 NELSON STREET STRATFORDON N5A2K3 · 519.859.4200 JUSTINE@THEHIVEDESIGNCO.COM

PROJECT

ADDITION TO

342 JONES STREET E.

ST. MARY'S

ONTARIO

TITLE

PROPOSED SITE PLAN

for the design activities. I am qualified, and registered in the appropriate classes/categories.

The Hive Design Co. BCIN: 108877

| DRAWN BY<br>D.N. & J.N. |      |
|-------------------------|------|
| PROJECT NO.<br>20-168   |      |
| DATE<br>JULY 15, 2020   | 57-1 |
| SCALE<br>1/16" = 1'-0"  |      |

## **GENERAL NOTES:**

- Seal & Signature are by the person that has reviewed and taken responsibility for design activities.
- 2. Do not scale the drawings.
- Check and verify all dimensions З. and report any discrepancies, contradictions, or ambiguities to the architectural designer prior to issuance to contract.
- All work to be carried out according to the Ontario Building Code, other applicable codes and standards, and any other authority having jurisdiction.

THE HIVE D**#**SIGN CO.

234 NELSON STREET STRATFORD·ON N5A2K3·519.859.4200 JUSTINE@THEHIVEDESIGNCO.COM

## PROJECT

ADDITION TO

342 JONES STREET E.

ST. MARY'S

ONTARIO

TITLE

PROPOSED FLOOR PLAN

I, <u>Justine Nigro</u> have reviewed and take responsibility for the design activities. I am qualified, and registered in the appropriate classes/categories.

> The Hive Design Co. BCIN: 108877

| drawn by<br>D.N. & J.N. |  |
|-------------------------|--|
| PROJECT NO.<br>20-168   |  |
| DATE<br>JULY 15, 2020   |  |
| SCALE<br>1/8" = 1'-0"   |  |