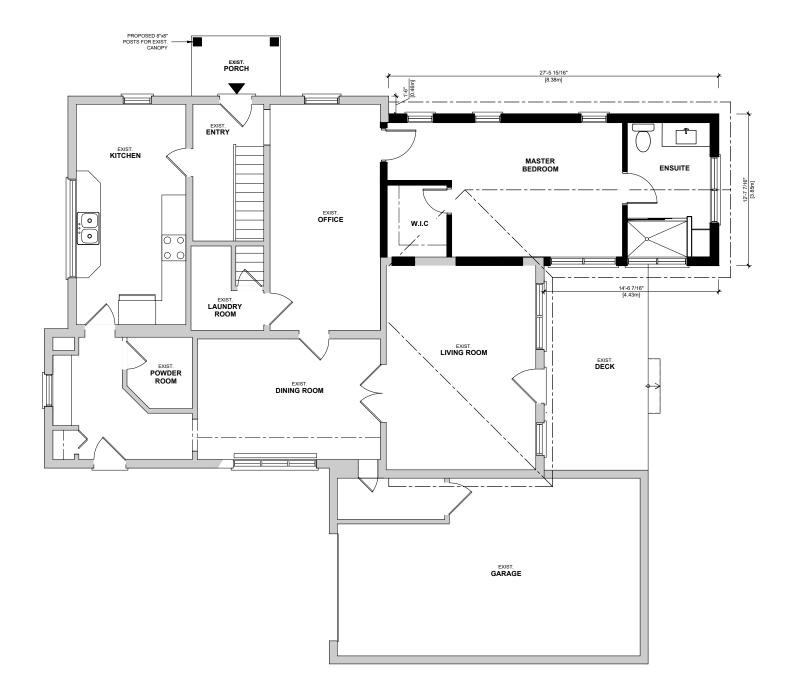

## PROJECT

ADDITION TO

342 JONES STREET E.

ST. MARY'S

ONTARIO

TITLE

PROPOSED FLOOR PLAN

I, <u>Justine Nigro</u> have reviewed and take responsibility for the design activities. I am qualified, and registered in the appropriate classes/categories.