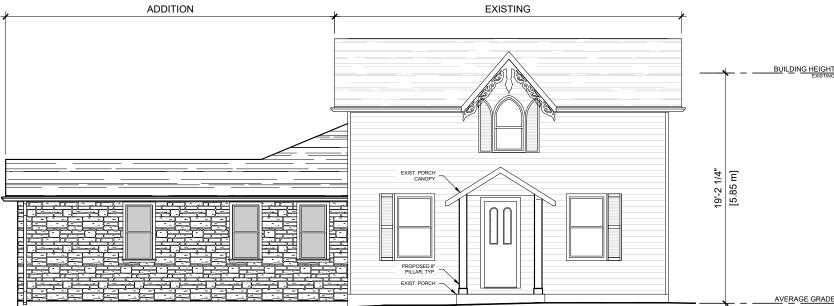

|           |
|     |                       |           |
| 01  | M.V. APPLICATION      | APR 27/21 |
| 00  | M.V. PRE-CONSULTATION | JAN 14/21 |
| NO. | REVISIONS             | DATE      |

THE HIVE D**#**SIGN CO.

234 NELSON STREET STRATFORD·ON N5A2K3·519.859.4200 JUSTINE@THEHIVEDESIGNCO.COM



## PROJECT

ADDITION TO

342 JONES STREET E.

ST. MARY'S

ONTARIO

TITLE

PROPOSED FLOOR PLAN

I, <u>Justine Nigro</u> have reviewed and take responsibility for the design activities. I am qualified, and registered in the appropriate classes/categories.

> The Hive Design Co. BCIN: 108877

| drawn by<br>D.N. & J.N. |  |
|-------------------------|--|
| PROJECT NO.<br>20-168   |  |
| DATE<br>JULY 15, 2020   |  |
| SCALE<br>1/8" = 1'-0"   |  |





## PROPOSED EAST ELEVATION





PROPOSED NORTH ELEVATION

## **GENERAL NOTES:**

- Seal & Signature are by the person that has reviewed and taken responsibility for design activities.