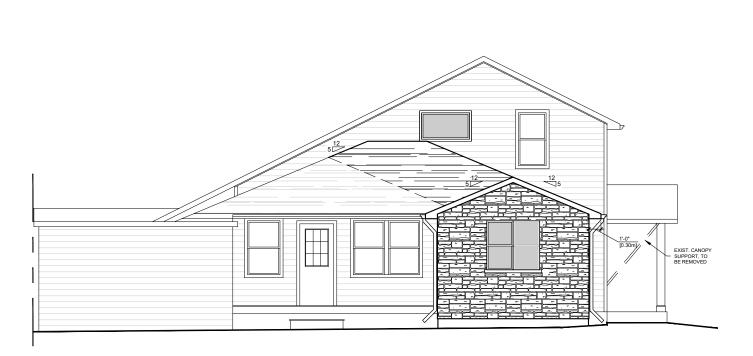

|           |
|     |                       |           |
|     |                       |           |
| 01  | M.V. APPLICATION      | APR 27/21 |
| 00  | M.V. PRE-CONSULTATION | JAN 14/21 |
| NO. | REVISIONS             | DATE      |

THE HIVE D**#**SIGN CO.

234 NELSON STREET STRATFORD·ON N5A2K3·519.859.4200 JUSTINE@THEHIVEDESIGNCO.COM



## PROJECT

ADDITION TO

342 JONES STREET E.

ST. MARY'S

ONTARIO

TITLE

PROPOSED FLOOR PLAN

I, <u>Justine Nigro</u> have reviewed and take responsibility for the design activities. I am qualified, and registered in the appropriate classes/categories.

> The Hive Design Co. BCIN: 108877

| drawn by<br>D.N. & J.N. |  |
|-------------------------|--|
| PROJECT NO.<br>20-168   |  |
| DATE<br>JULY 15, 2020   |  |
| SCALE<br>1/8" = 1'-0"   |  |





## PROPOSED EAST ELEVATION





PROPOSED NORTH ELEVATION

## **GENERAL NOTES:**

- Seal & Signature are by the person that has reviewed and taken responsibility for design activities.