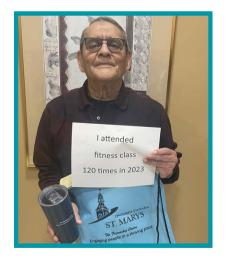

## 2023 Year in Review

| Program                                        | 2023 Unique<br>Individuals Served | 2022 Unique<br>Individuals Served | Programs Accessed<br>in 2023        | Programs Accessed<br>in 2022       |
|------------------------------------------------|-----------------------------------|-----------------------------------|-------------------------------------|------------------------------------|
| Hot Meals On Wheels                            | 58 Individuals Served             | 33 Individuals Served             | 2, 931 Meals Served                 | 1, 929 Meals Served                |
| Frozen Meals on Wheels                         | 61 Individuals Served             | 48 Individuals Served             | 2, 303 Meals Served                 | 1, 754 Meals Served                |
| Community Dining (Dine<br>In and Dine out)     | 220 Individuals Served            | 218 Individuals Served            | 2, 087 Meals Served                 | 2, 298 Meals Served                |
| Footcare                                       | 199 Individuals Served            | 200 Individuals Served            | 861 Appoinments                     | 1, 028 Appointments                |
| Volunteer<br>Visiting/Telephone<br>Reassurance | 22 Individuals Served             | 19 Individuals Served             | 980 Visits                          | 1, 079 Visits                      |
| Education                                      | 193 Individuals Served            | 79 Individuals Served             | 545 Programs Accessed               | 166 Programs Accessed              |
| Blood Pressure Clinics                         | 66 Clients Served                 | 44 Clients Served                 | 418 Blood Pressures<br>Taken        | 279 Blood Pressures<br>Taken       |
| Shopping Services                              | 40 Clients Served                 | 51 Clients Served                 | 564 Shopping Trips                  | 614 Shopping Trips                 |
| Group Fitness/ Falls<br>Prevention Classes     | 312 Individuals Served            | 263 Individuals Served            | 10, 794 fitness classes<br>attended | 7, 892 fitness classes<br>attended |