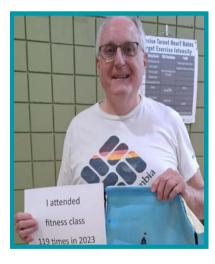

## 2023 Year in Review

| Program                                        | 2023 Unique<br>Individuals Served | 2022 Unique<br>Individuals Served | Programs Accessed<br>in 2023        | Programs Accessed<br>in 2022       |
|------------------------------------------------|-----------------------------------|-----------------------------------|-------------------------------------|------------------------------------|
| Hot Meals On Wheels                            | 58 Individuals Served             | 33 Individuals Served             | 2, 931 Meals Served                 | 1, 929 Meals Served                |
| Frozen Meals on Wheels                         | 61 Individuals Served             | 48 Individuals Served             | 2, 303 Meals Served                 | 1, 754 Meals Served                |
| Community Dining (Dine<br>In and Dine out)     | 220 Individuals Served            | 218 Individuals Served            | 2, 087 Meals Served                 | 2, 298 Meals Served                |
| Footcare                                       | 199 Individuals Served            | 200 Individuals Served            | 861 Appoinments                     | 1, 028 Appointments                |
| Volunteer<br>Visiting/Telephone<br>Reassurance | 22 Individuals Served             | 19 Individuals Served             | 980 Visits                          | 1, 079 Visits                      |
| Education                                      | 193 Individuals Served            | 79 Individuals Served             | 545 Programs Accessed               | 166 Programs Accessed              |
| Blood Pressure Clinics                         | 66 Clients Served                 | 44 Clients Served                 | 418 Blood Pressures<br>Taken        | 279 Blood Pressures<br>Taken       |
| Shopping Services                              | 40 Clients Served                 | 51 Clients Served                 | 564 Shopping Trips                  | 614 Shopping Trips                 |
| Group Fitness/ Falls<br>Prevention Classes     | 312 Individuals Served            | 263 Individuals Served            | 10, 794 fitness classes<br>attended | 7, 892 fitness classes<br>attended |