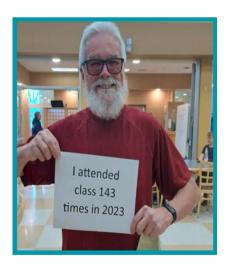

## Congrats to our "Top 3" Female & Male Falls Prevention Participants You're dedication does not go unnoticed!

We recognize the hard work and effort put in by ALL Fitness & Falls Prevention participants. We hope everyone strives to meet their personal goals for 2024!

## Wellness- "Heard Around Here"

Shirley is a regular participant to Level 4 Fitness and Falls Prevention classes. Recently, her doctor told her her bone density was improving! Great job - your hard work is paying off!