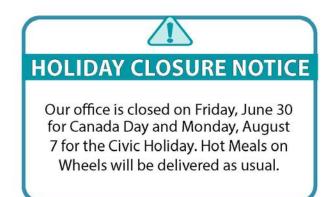

#### **Meals on Wheels**

Hot and nutritious full course meals are delivered to your door by local volunteers five days a week. Meals consist of a main course, soup or salad and dessert. For convenience, frozen entrées, soups and desserts are available for pick up or delivery.