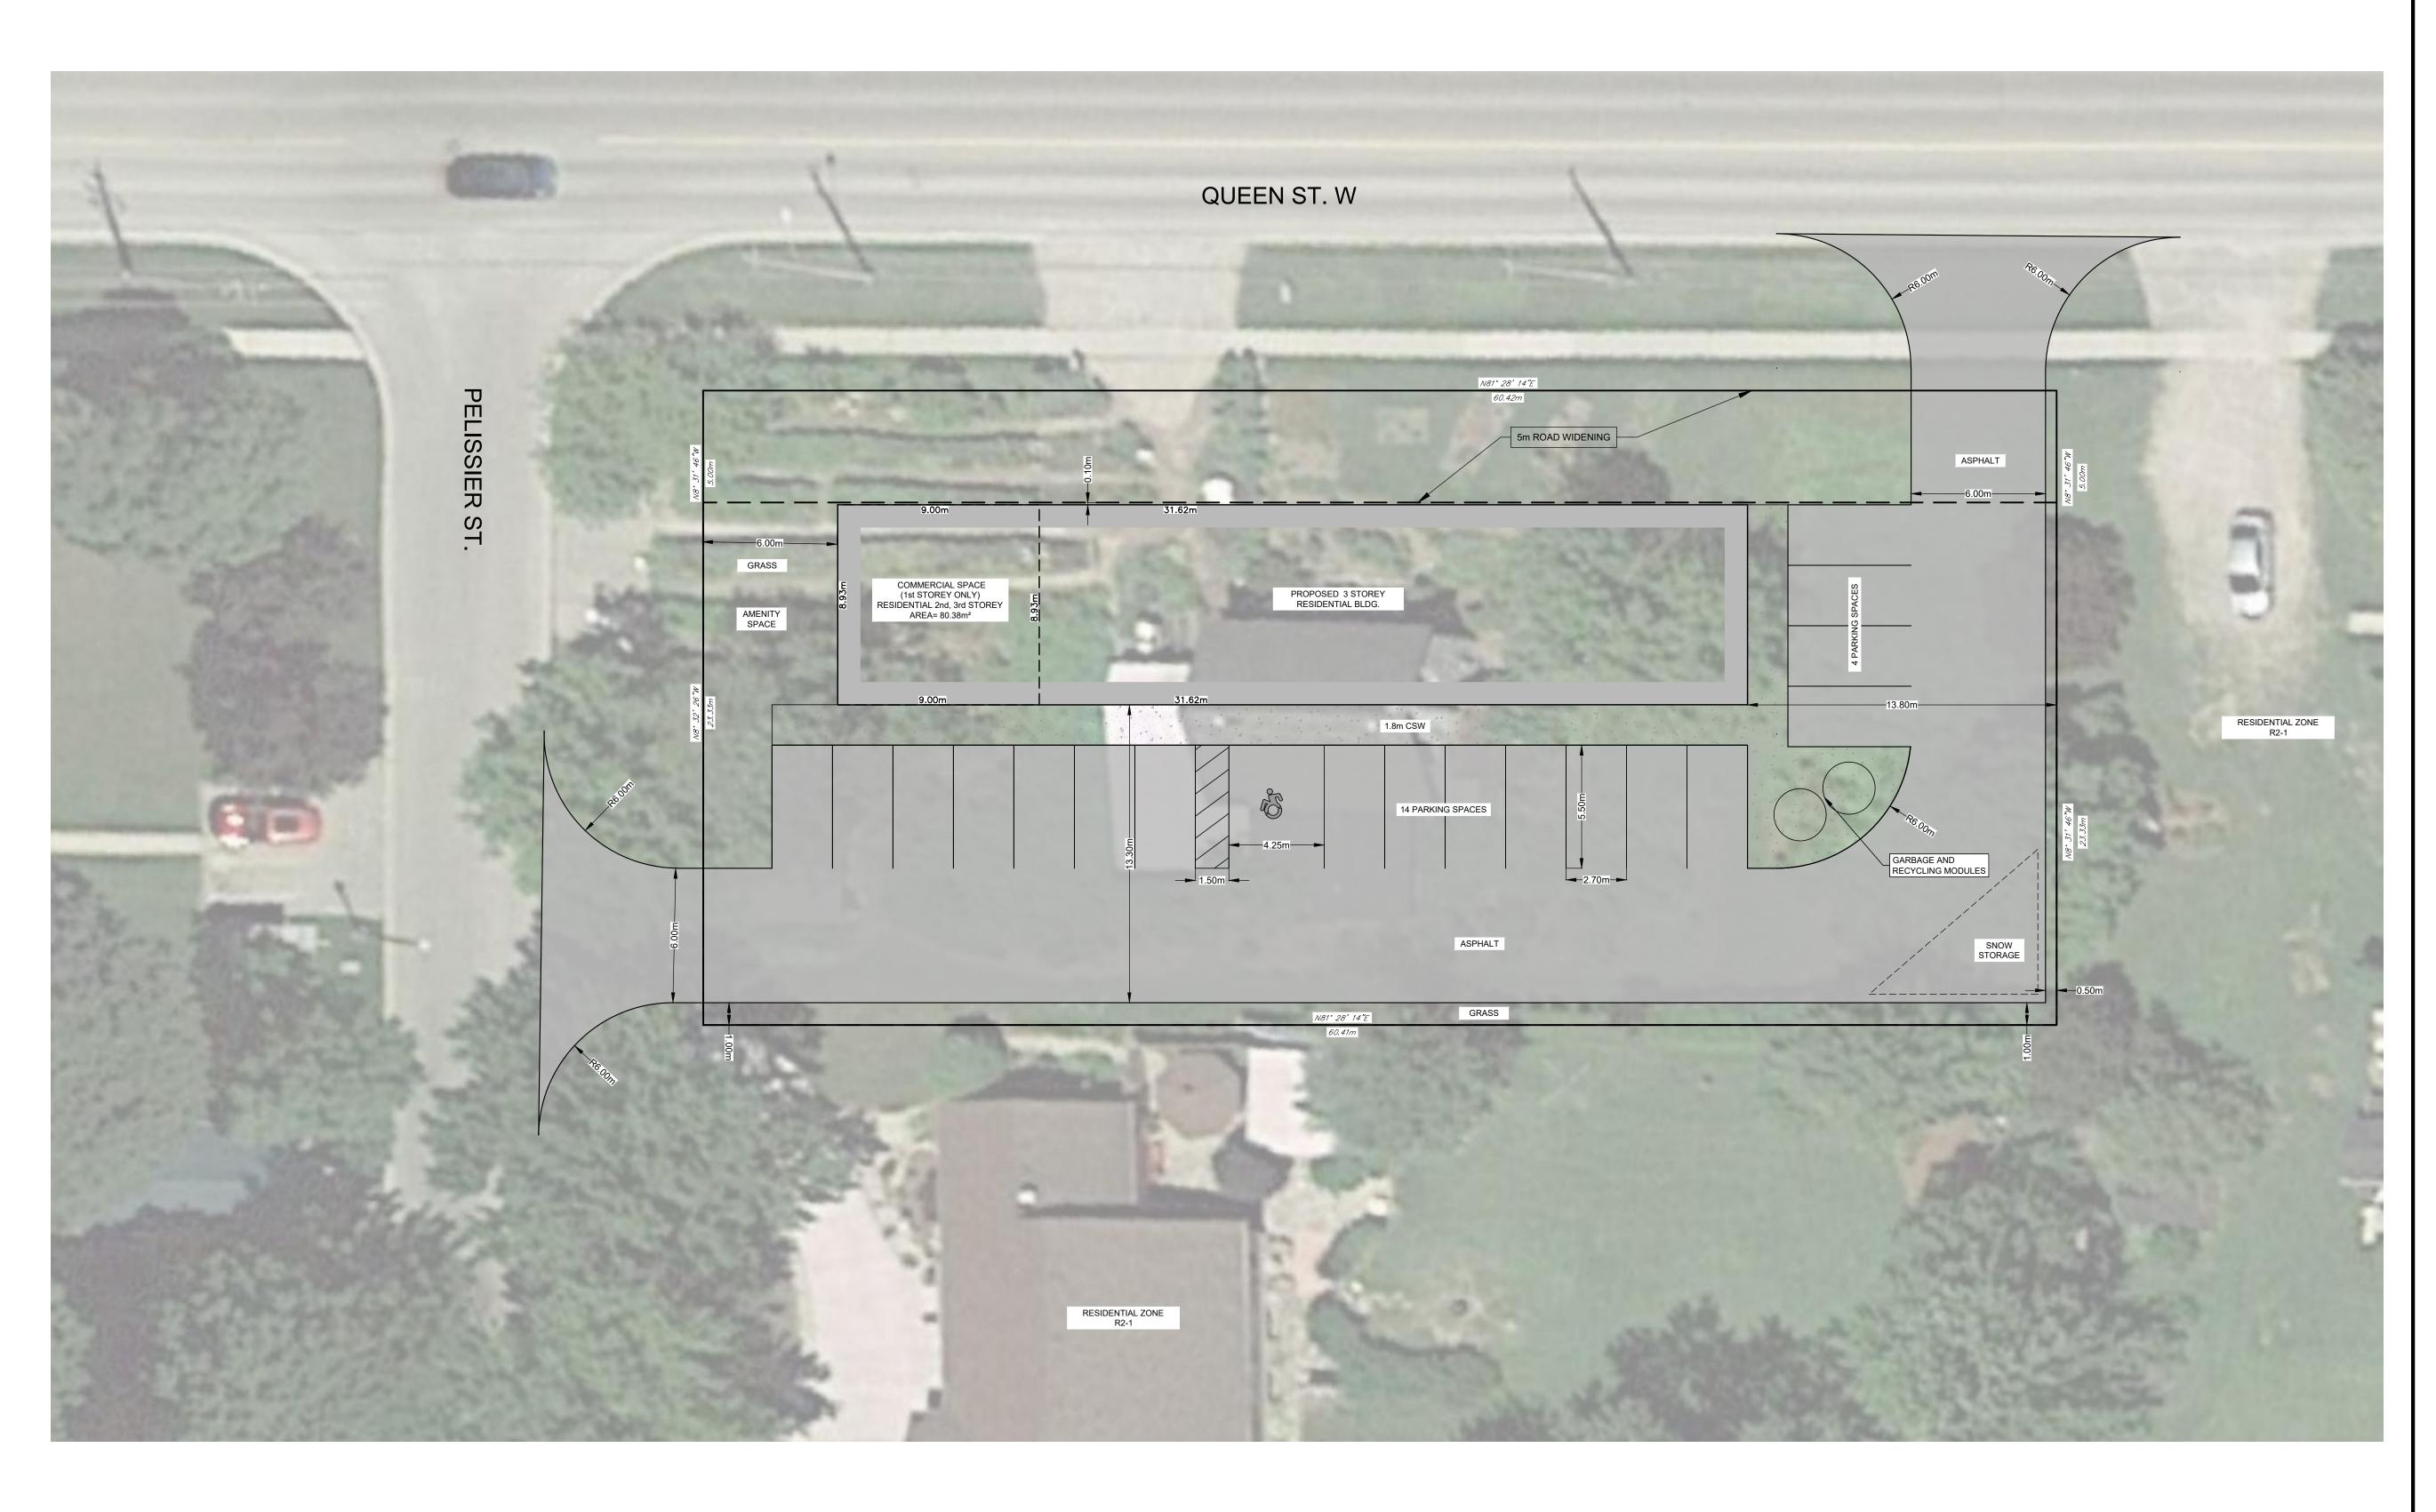

| SITE BOUNDARY |  |
|---------------|--|
|               |  |

PROPERTY LINE (OTHERS)
PROPOSED BUILDING

PROPOSED ASPHALT

PROPOSED ASPHALT

PROPOSED CONCRETE

## ZONING INFORMATION:

| ZONING TYPE:                         | SPECIAL COMMERCIAL ZONE                                                             |                                                                                      |                                                                                                  |  |
|--------------------------------------|-------------------------------------------------------------------------------------|--------------------------------------------------------------------------------------|--------------------------------------------------------------------------------------------------|--|
| ZONE:                                | C4-1                                                                                |                                                                                      |                                                                                                  |  |
|                                      | PROPOSED                                                                            | PROPOSED<br>(WITH WIDENING)                                                          | REQUIRED BY ZONING BYLAW                                                                         |  |
| LOT AREA                             | 1711.3m <sup>2</sup>                                                                | 1409.6m <sup>2</sup>                                                                 | 450.0m <sup>2</sup> (MIN.)                                                                       |  |
| LOT FRONTAGE                         | 28.3m                                                                               | 23.3m                                                                                | 15.0m (MIN.)                                                                                     |  |
| FRONT YARD DEPTH                     | 6.0m                                                                                | 6.0m                                                                                 | 6.0m (MIN.)                                                                                      |  |
| REAR YARD DEPTH                      | 13.8m                                                                               | 13.8m                                                                                | 9.0m (MIN.)                                                                                      |  |
| INTERIOR SIDE YARD DEPTH             | 13.3m                                                                               | 13.3m                                                                                | 6.0m (MIN.)                                                                                      |  |
| EXTERIOR SIDE YARD DEPTH             | 5.1m                                                                                | 0.1m                                                                                 | 6.0m (MIN.)                                                                                      |  |
| LOT COVERAGE                         | 362.7m <sup>2</sup><br>21.1%                                                        | 362.7m²<br>25.7%                                                                     | 40.0% (MAX.)                                                                                     |  |
| LANDSCAPED OPEN SPACE                | 421.4m <sup>2</sup><br>24.6%                                                        | 151.8m²<br>10.7%                                                                     | 20% (MIN.)                                                                                       |  |
| TOTAL PARKING SPACES                 | RESIDENTIAL:<br>1.25x11 = 16 SPACES<br>COMMERCIAL:<br>= 2 SPACES<br>TOTAL SPACES=18 | RESIDENTIAL:<br>1.25x12 = 16 SPACES<br>COMMERCIAL:<br>= 2 SPACES<br>TOTAL SPACES= 18 | RESIDENTIAL= 1.25 SPACE<br>PER UNIT<br>COMMERCIAL= 1 SPACE PER<br>40m <sup>2</sup> OF FLOOR AREA |  |
| TOTAL BARRIER FREE PARKING<br>SPACES | 1 SPACES                                                                            | 1 SPACES                                                                             | 1 SPACE PER 1-25 SPACES                                                                          |  |
| BUILDING HEIGHT                      | 10.0m                                                                               | 10.0m                                                                                | 10.5m (MAX)                                                                                      |  |