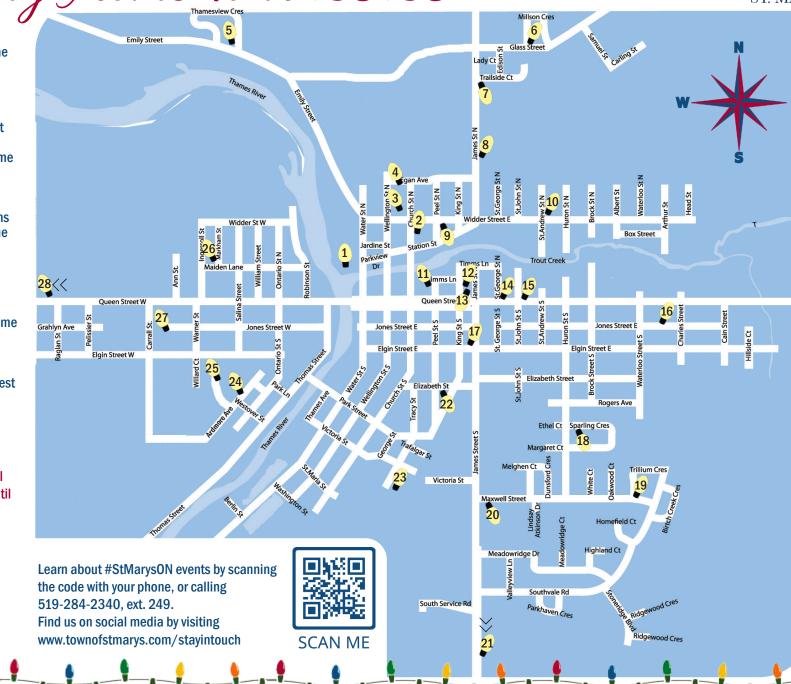

St. Marys Holiday Home Tour 2020

North 1. WinterLights Display 80 Water Street North

East

11. Adcock/

12. The

14. The

Home

Van Massenhovens

13. KC House

**Gregory-Sterritts** 

15. The Balestrin

23 King Street North

20 James Street North

**311 Oueen Street East** 

347 Oueen Street East

16. The Billing House

**559 Jones Street East** 

17. The Damen Home

261 Elgin Street East

(https://lights.ryder-

calmdown.com

to control lights)

19. Santa's Big

20. The De Vries

**5 Maxwell Street** 

Squeeze

Family

18. The Arn Family

**6** Sparling Crescent

130 Maxwell Street

2. Century Cottage Sparkle 103 Church Street North

3. The Hart Home 152 Church **Street North** 

4. The Joosse Home 164 Church Street North

5. The Goughs 22 Thamesview Crescent

6. The Leamans **150 Millson Crescent** 

7. The Trailside Station 8 Trailside Court

8. White Christmas 229 James Street North

9. The Johnson Home 226 Widder Street East

**10. The Nethercott** Home 389 Widder Street East

South 21. The Simick Home **McNaughton Home 1879 James** 24 Peel Street North Street South

> 22. The Fullers **214 Elizabeth Street**

**23. The Preston Home** 289 Tracy Street

West 24. The Broadhagens **194 Ardmore Avenue** 

25. King Family **Christmas House** 42 Wilson Court

26. The Haldane Home 271 Maiden Lane

27. The Kellers **342 Jones Street West** 

28. The Robinsons 1761 Road 139 (Rannoch)

All light displays will remain lit nightly until Sunday, January 3.

WinterLights at Milt **Dunnell Field is lit** from 5 to 11 p.m. Homes' hours may vary.